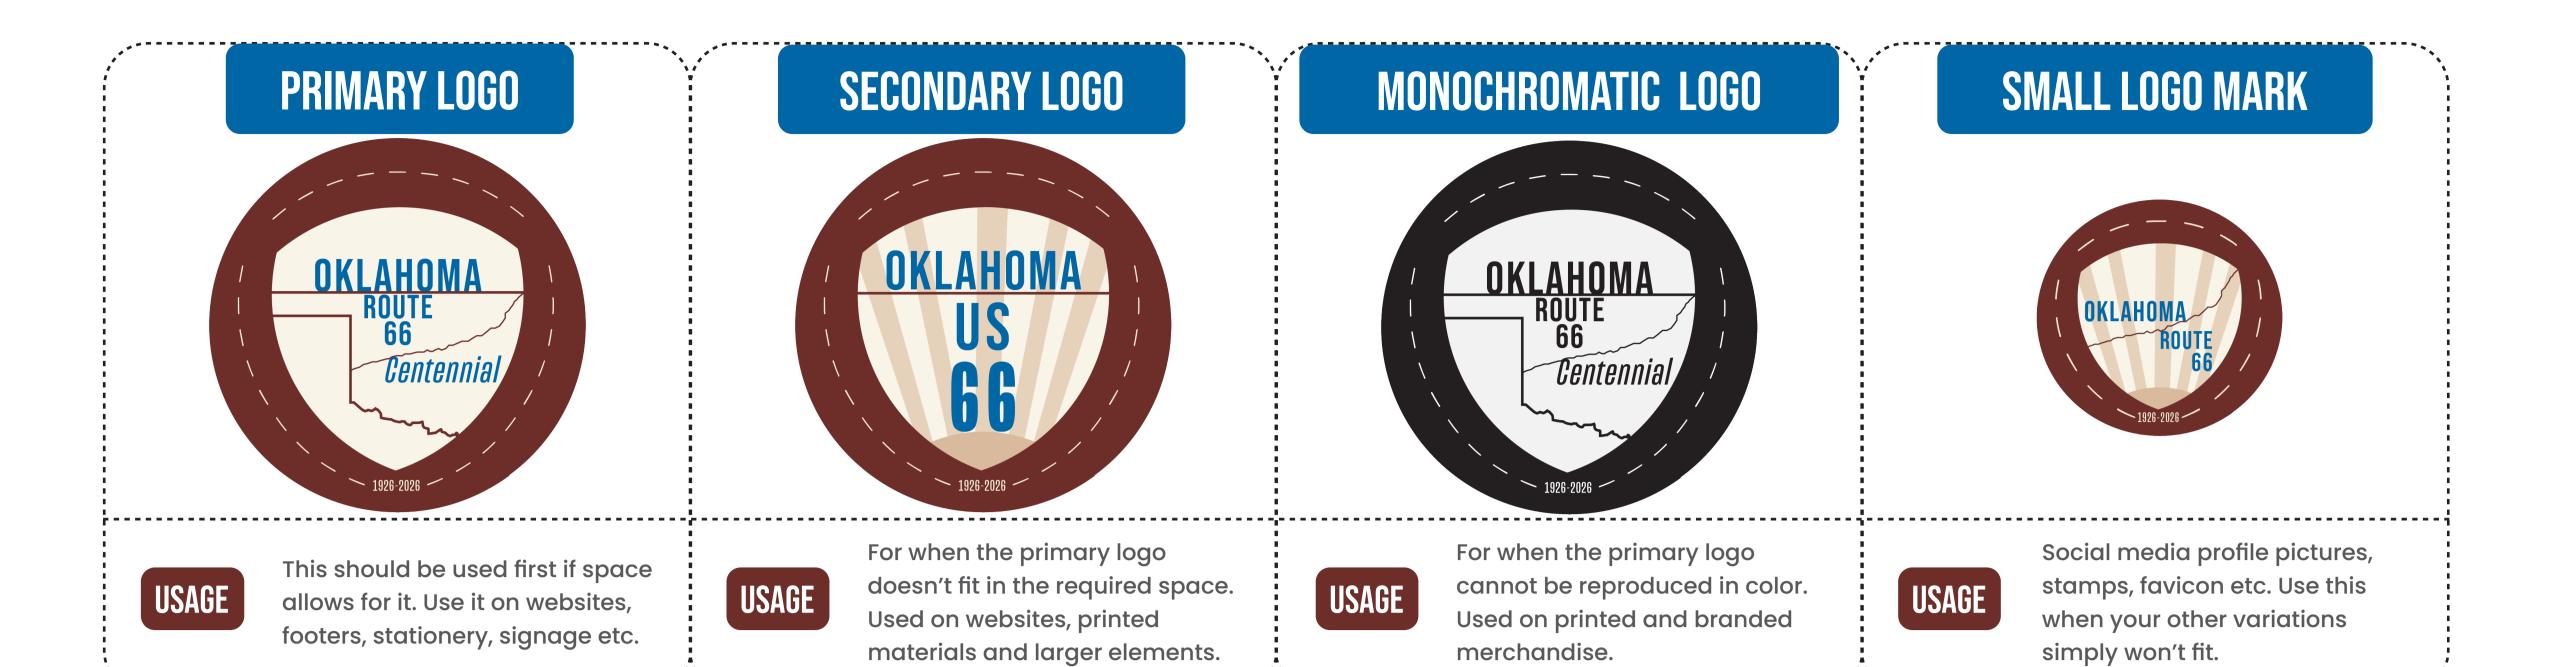

## **BRAND ASSETS**

Assets can be used on their own or as a pattern swatch. Use this on

websites, stationery, packaging, printed materials, social posts etc.